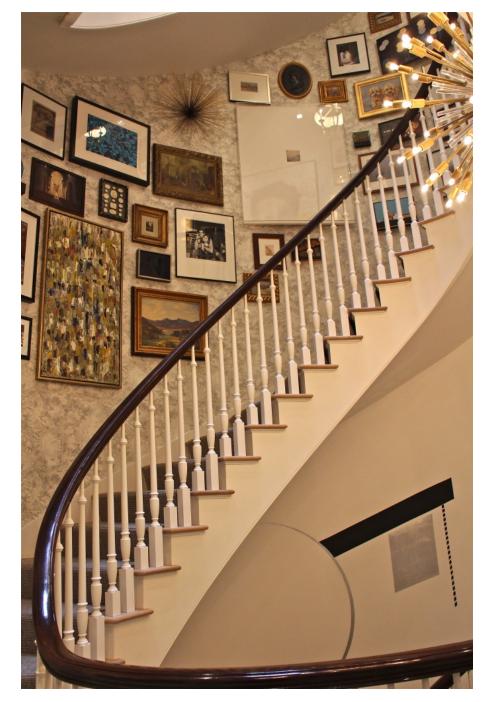

In the midst of the end-of-school-year chaos I was invited to go into New York City and see the **Kips Bay Decorator Show House**. I had never been so I jumped at the opportunity to see it. It did not disappoint! The **Mark D. Sikes** room was one of my favorites but along the way I was blown away by many of the small design details. The art collage by Philip Mitchell that was hung along the walls of the spiral staircase was also insanely good. Walking through the house with a handful of fabulous women was perfection. It was so fun to have people to discuss the designs with as we made our way from room to room. For those of you who didn't make it into the city but enjoy interior design below

## IF YOU LIKE US,

Philip Mitchell Design Details

Philip Mitchell Design Details

Philip Mitchell Design Details

Show House Stairwell

Philip Mitchell Design Details