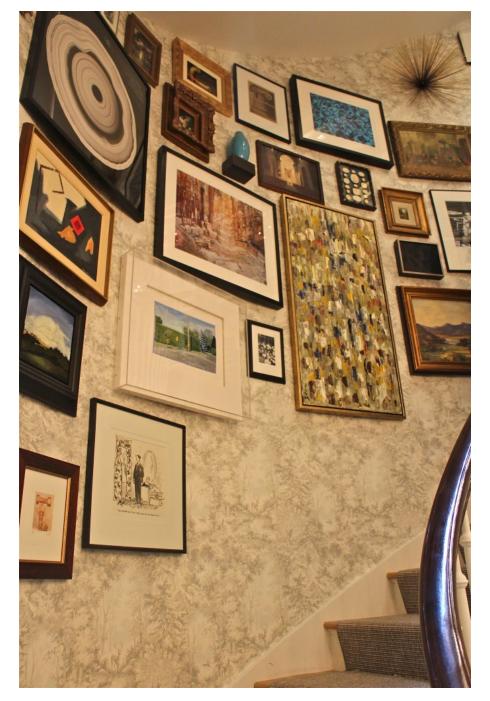

In the midst of the end-of-school-year chaos I was invited to go into New York City and see the **Kips Bay Decorator Show House**. I had never been so I jumped at the opportunity to see it. It did not disappoint! The **Mark D. Sikes** room was one of my favorites but along the way I was blown away by many of the small design details. The art collage by Philip Mitchell that was hung along the walls of the spiral staircase was also insanely good. Walking through the house with a handful of fabulous women was perfection. It was so fun to have people to discuss the designs with as we made our way from room to room. For those of you who didn't make it into the city but enjoy interior design below

## IF YOU LIKE US,

Philip Mitchell Design Details

Philip Mitchell Design Details

Philip Mitchell Design Details

Show House Stairwell

Philip Mitchell Design Details