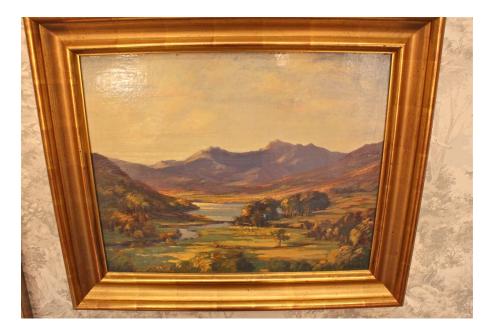

In the midst of the end-of-school-year chaos I was invited to go into New York City and see the **Kips Bay Decorator Show House**. I had never been so I jumped at the opportunity to see it. It did not disappoint! The **Mark D. Sikes** room was one of my favorites but along the way I was blown away by many of the small design details. The art collage by Philip Mitchell that was hung along the walls of the spiral staircase was also insanely good. Walking through the house with a handful of fabulous women was perfection. It was so fun to have people to discuss the designs with as we made our way from room to room. For those of you who didn't make it into the city but enjoy interior design below

## IF YOU LIKE US,

Philip Mitchell Design Details

Philip Mitchell Design Details

Philip Mitchell Design Details

Show House Stairwell

Philip Mitchell Design Details