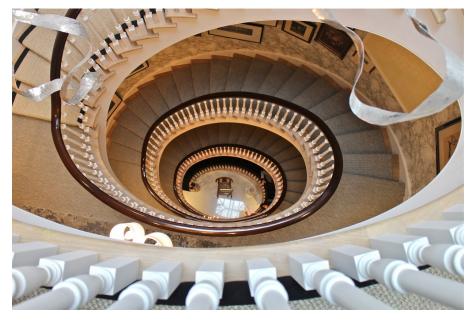

In the midst of the end-of-school-year chaos I was invited to go into New York City and see the **Kips Bay Decorator Show House**. I had never been so I jumped at the opportunity to see it. It did not disappoint! The **Mark D. Sikes** room was one of my favorites but along the way I was blown away by many of the small design details. The art collage by Philip Mitchell that was hung along the walls of the spiral staircase was also insanely good. Walking through the house with a handful of fabulous women was perfection. It was so fun to have people to discuss the designs with as we made our way from room to room. For those of you who didn't make it into the city but enjoy interior design below

## IF YOU LIKE US,

Philip Mitchell Design Details

Philip Mitchell Design Details

Philip Mitchell Design Details

Show House Stairwell

Philip Mitchell Design Details