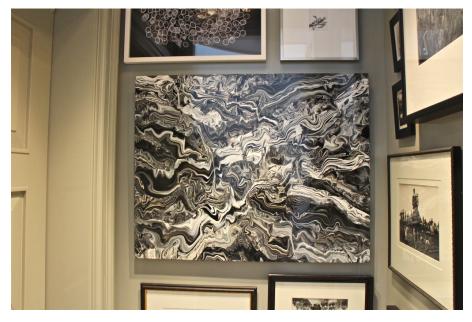

In the midst of the end-of-school-year chaos I was invited to go into New York City and see the **Kips Bay Decorator Show House**. I had never been so I jumped at the opportunity to see it. It did not disappoint! The **Mark D. Sikes** room was one of my favorites but along the way I was blown away by many of the small design details. The art collage by Philip Mitchell that was hung along the walls of the spiral staircase was also insanely good. Walking through the house with a handful of fabulous women was perfection. It was so fun to have people to discuss the designs with as we made our way from room to room. For those of you who didn't make it into the city but enjoy interior design below

## IF YOU LIKE US,

Philip Mitchell Design Details

Philip Mitchell Design Details

Philip Mitchell Design Details

Show House Stairwell

Philip Mitchell Design Details