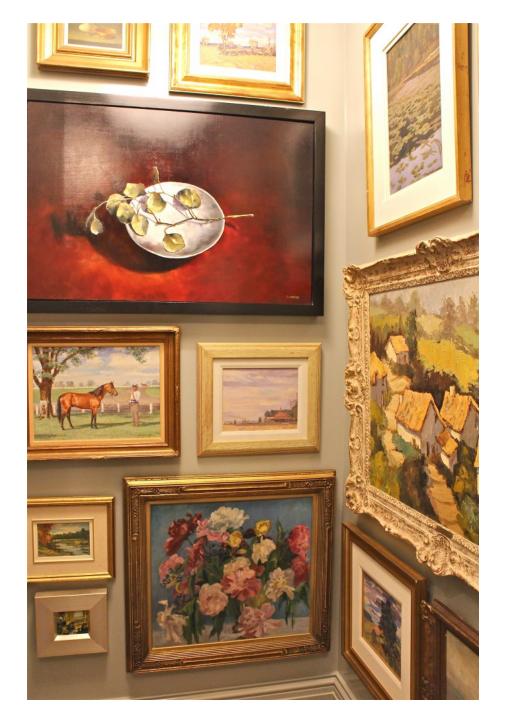

In the midst of the end-of-school-year chaos I was invited to go into New York City and see the **Kips Bay Decorator Show House**. I had never been so I jumped at the opportunity to see it. It did not disappoint! The **Mark D. Sikes** room was one of my favorites but along the way I was blown away by many of the small design details. The art collage by Philip Mitchell that was hung along the walls of the spiral staircase was also insanely good. Walking through the house with a handful of fabulous women was perfection. It was so fun to have people to discuss the designs with as we made our way from room to room. For those of you who didn't make it into the city but enjoy interior design below

## IF YOU LIKE US,

Philip Mitchell Design Details

Philip Mitchell Design Details

Philip Mitchell Design Details

Show House Stairwell

Philip Mitchell Design Details