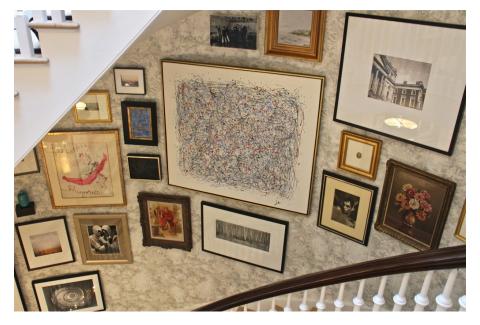

In the midst of the end-of-school-year chaos I was invited to go into New York City and see the **Kips Bay Decorator Show House**. I had never been so I jumped at the opportunity to see it. It did not disappoint! The **Mark D. Sikes** room was one of my favorites but along the way I was blown away by many of the small design details. The art collage by Philip Mitchell that was hung along the walls of the spiral staircase was also insanely good. Walking through the house with a handful of fabulous women was perfection. It was so fun to have people to discuss the designs with as we made our way from room to room. For those of you who didn't make it into the city but enjoy interior design below

## IF YOU LIKE US,

Philip Mitchell Design Details

Philip Mitchell Design Details

Philip Mitchell Design Details

Show House Stairwell

Philip Mitchell Design Details