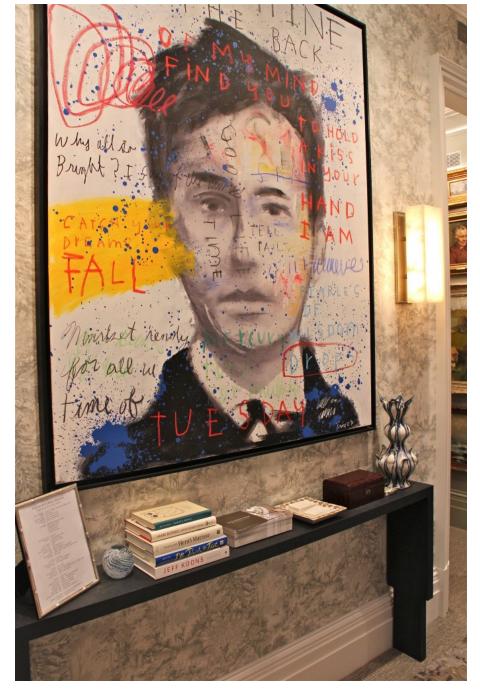

In the midst of the end-of-school-year chaos I was invited to go into New York City and see the **Kips Bay Decorator Show House**. I had never been so I jumped at the opportunity to see it. It did not disappoint! The **Mark D. Sikes** room was one of my favorites but along the way I was blown away by many of the small design details. The art collage by Philip Mitchell that was hung along the walls of the spiral staircase was also insanely good. Walking through the house with a handful of fabulous women was perfection. It was so fun to have people to discuss the designs with as we made our way from room to room. For those of you who didn't make it into the city but enjoy interior design below

## IF YOU LIKE US,

Philip Mitchell Design Details

Philip Mitchell Design Details

Philip Mitchell Design Details

Show House Stairwell

Philip Mitchell Design Details