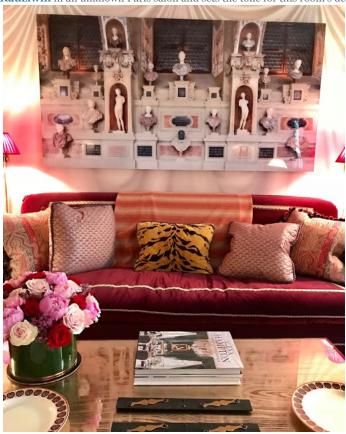

Holiday House hits the Hamptons, an all-white gala kicks off the festivities

Donate

**Philip Mitchell Design'**s Drawing Room, another notable oversized photograph by **Celia Rogge** 

Mitchell's room shows social darling

Lee Radziwill in an unknown Paris salon and sets the tone for this room's design.

notable photography in  $\bf Alexa~ Hampton's$  living room by  $\bf Celia~ Rogge$ 

several sofas were upholstered in rich velvet, ultra comfortable and in jewel-box hues (Mitchell's room above).