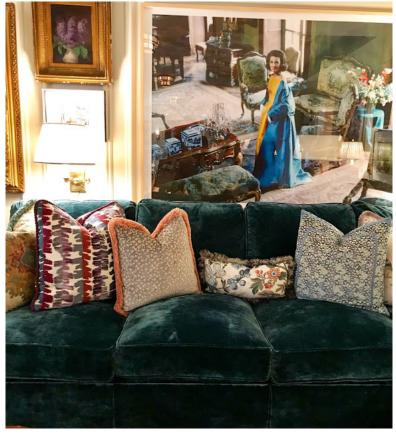

Holiday House hits the Hamptons, an all-white gala kicks off the festivities

Donate

**Philip Mitchell Design'**s Drawing Room, another notable oversized photograph by **Celia Rogge** 

Mitchell's room shows social darling

Lee Radziwill in an unknown Paris salon and sets the tone for this room's design.

notable photography in  $\bf Alexa~ Hampton's$  living room by  $\bf Celia~ Rogge$ 

several sofas were upholstered in rich velvet, ultra comfortable and in jewel-box hues (Mitchell's room above).