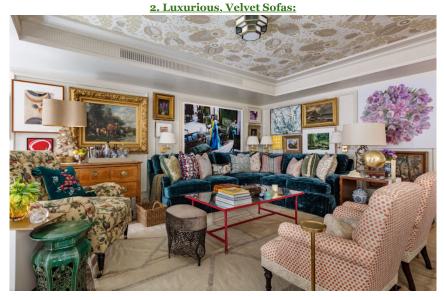

Holiday House hits the Hamptons, an all-white gala kicks off the festivities

Donate

**Philip Mitchell Design'**s Drawing Room, another notable oversized photograph by **Celia Rogge** 

Mitchell's room shows social darling

Lee Radziwill in an unknown Paris salon and sets the tone for this room's design.

notable photography in  $\bf Alexa~ Hampton's$  living room by  $\bf Celia~ Rogge$ 

several sofas were upholstered in rich velvet, ultra comfortable and in jewel-box hues (Mitchell's room above).